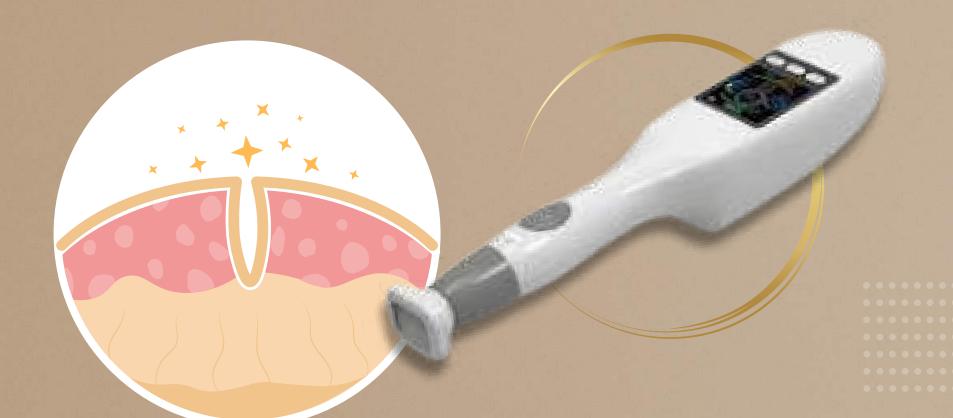

#### Jet Plasma pen

is a handheld plasma device that uses a cooler atmospheric temperature so does not create surface trauma like traditional fibroblast plasma. This extremely powerful device penetrates 13,000 volts of plasma through the epidermis, into the dermal and subcutaneous layers of the skin *stimulating high* levels of collagen and remodeling the cellular structure from the inside out.